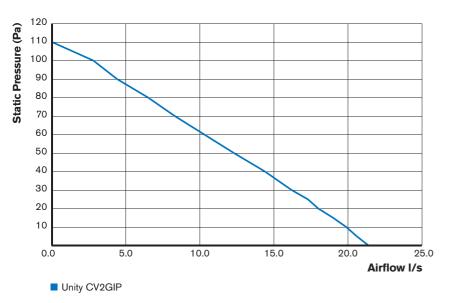

### Performance

## **Performance Settings**

| Unity CV2GIP<br>One Fan, Any Room | Airflow<br>Performance I/s |                      | Energy<br>Consumption W |         |
|-----------------------------------|----------------------------|----------------------|-------------------------|---------|
|                                   | Bathroom<br>(default)      | Kitchen<br>(default) | Minimum                 | Maximum |
| Trickle Speed                     | 5                          | 8                    |                         |         |
| Boost Speed                       | 8                          | 13                   | 1.1                     | 4.1     |
| Max                               | 21                         |                      |                         |         |