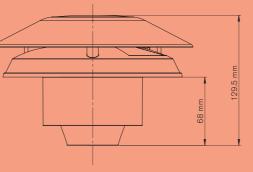

### Performance



#### **Dimensions**





## **Performance Settings**

| Unity CV2GIP<br>One Fan, Any Room | Airflow<br>Performance I/s |                      | Energy<br>Consumption W |         |
|-----------------------------------|----------------------------|----------------------|-------------------------|---------|
|                                   | Bathroom<br>(default)      | Kitchen<br>(default) | Minimum                 | Maximum |
| Trickle Speed                     | 5                          | 8                    |                         |         |
| Boost Speed                       | 8                          | 13                   | 1.1                     | 4.1     |
| Max                               | 21                         |                      |                         |         |

For Noise da